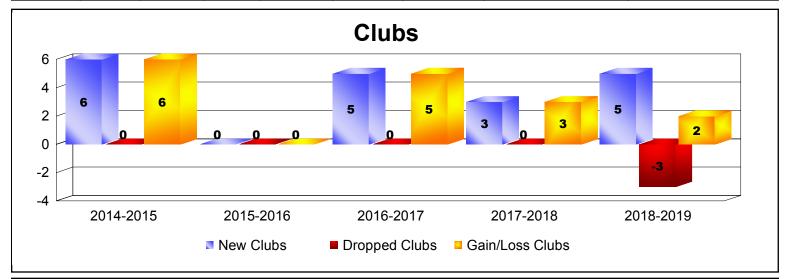

District 316 B

As of June 2019 Cumulative

| Year      | New<br>Clubs | Dropped<br>Clubs | Gain/<br>Loss<br>Clubs | New<br>Members | Charter<br>Members | Reinstate<br>Members | Transfer<br>Members | Total<br>Member<br>Added | Total<br>Members<br>Dropped | Gain/<br>Loss<br>Members |
|-----------|--------------|------------------|------------------------|----------------|--------------------|----------------------|---------------------|--------------------------|-----------------------------|--------------------------|
| 2014-2015 | 6            | 0                | 6                      | 321            | 174                | 16                   | 4                   | 515                      | -149                        | 366                      |
| 2015-2016 | 0            | 0                | 0                      | 159            | 0                  | 3                    | 2                   | 164                      | -397                        | -233                     |
| 2016-2017 | 5            | 0                | 5                      | 293            | 111                | 5                    | 0                   | 409                      | -154                        | 255                      |
| 2017-2018 | 3            | 0                | 3                      | 230            | 66                 | 13                   | 1                   | 310                      | -257                        | 53                       |
| 2018-2019 | 5            | -3               | 2                      | 235            | 124                | 5                    | 6                   | 370                      | -338                        | 32                       |
| Average   | 4            | -1               | 3                      | 248            | 95                 | 8                    | 3                   | 354                      | -259                        | 95                       |