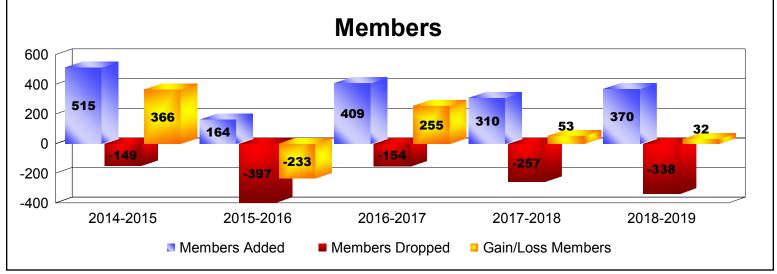

District 316 B

As of June 2019 Cumulative

| Year      | New<br>Clubs | Dropped<br>Clubs | Gain/<br>Loss<br>Clubs | New<br>Members | Charter<br>Members | Reinstate<br>Members | Transfer<br>Members | Total<br>Member<br>Added | Total<br>Members<br>Dropped | Gain/<br>Loss<br>Members |
|-----------|--------------|------------------|------------------------|----------------|--------------------|----------------------|---------------------|--------------------------|-----------------------------|--------------------------|
| 2014-2015 | 6            | 0                | 6                      | 321            | 174                | 16                   | 4                   | 515                      | -149                        | 366                      |
| 2015-2016 | 0            | 0                | 0                      | 159            | 0                  | 3                    | 2                   | 164                      | -397                        | -233                     |
| 2016-2017 | 5            | 0                | 5                      | 293            | 111                | 5                    | 0                   | 409                      | -154                        | 255                      |
| 2017-2018 | 3            | 0                | 3                      | 230            | 66                 | 13                   | 1                   | 310                      | -257                        | 53                       |
| 2018-2019 | 5            | -3               | 2                      | 235            | 124                | 5                    | 6                   | 370                      | -338                        | 32                       |
| Average   | 4            | -1               | 3                      | 248            | 95                 | 8                    | 3                   | 354                      | -259                        | 95                       |